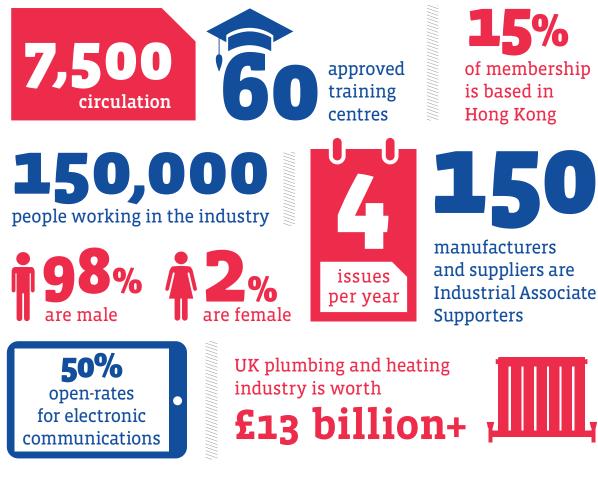

Membership is made up of consultants, specifiers, designers, public health engineers, lecturers, trainers, trainees and practitioners.

The CIPHE has a membership of 7,500, including over 150 manufacturers and distributors. The majority of members live in the UK, although over 1,000 are residents in Hong Kong.

#### The CIPHE is a member of the Construction Industry Council and a licensed member of the Engineering Council (UK).

P&H Engineering is the official magazine of the CIPHE, containing technical articles, latest industry news and environmental and educational updates. It is sent to all members four times per year.

The magazine is kept as a reference tool by members, who are decision-makers in sourcing professional products, and is used extensively as a technical resource.

CIPHE Chartered Institute of Plumbing and Heating Engineering